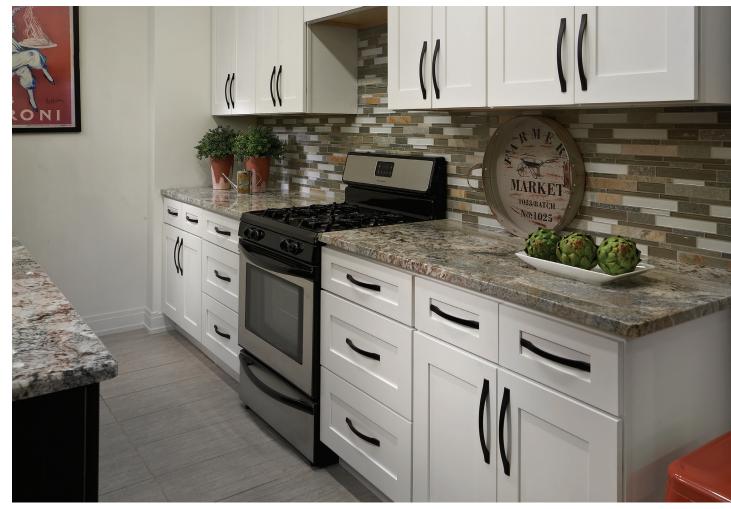

king technology with hands-on finishing craftsmanship to create elegant, yet durable cabinets at competitive prices. All of our high-quality cabinets feature environmentally-friendly UV-coated or easy-to-clean melamine interiors.



## Luxury Kitchens Made Affordable

alineintl.com

# High Quality, All-Wood Cabinetry

#### **All-Wood Cabinet Features:**

- Solid birch frame construction
- 1/2" plywood boxes with finished exteriors
- UV-coated natural interiors
- Full overlay five-piece doors & drawers
- Soft close, undermount full-extension drawer slides
- Soft close, concealed European-style hinges
- Short lead times
- Fashionable designs at a great price!



▲ CHARLESTON SADDLE



▲ CHARLESTON ANTIQUE WHITE



▲ ESPRESSO (ALSO SHOWN ON COVER)

# Transforming Homes One Kitchen at a Time



▲ SHAKER WHITE



#### Americana

- Durable melamine exteriors
- Easy-to-clean melamine interiors
- Full overlay thermofoil doors
- 2 1/4" stiles
- Slab drawer heads



## Aline Specialty Cabinets

Aline can also produce special products, including:

- Contemporary frameless cabinets
- In addition to wood, cabinets can be made with thermofoils, melamine
- Custom designs available on request.

Contact Aline to discuss your specialty cabinet needs.