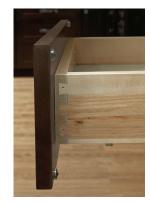

#### **All-Wood Cabinet Features:**

- Solid birch frame construction
- 1/2" plywood boxes with finished exteriors
- UV-coated natural interiors
- Full overlay five-piece doors & drawers
- Soft close, undermount full-extension drawer slides
- Soft close, concealed European-style hinges
- Short lead times
- Fashionable designs at a great price!