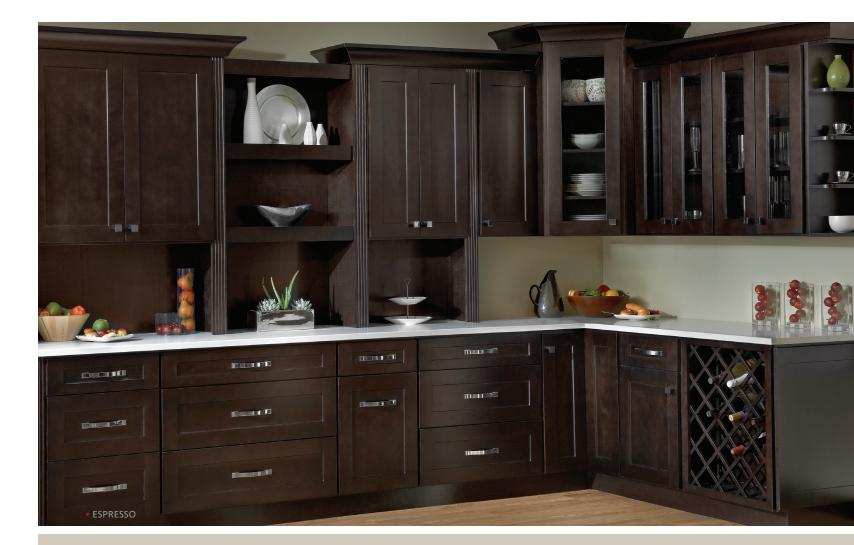

▲ CHARLESTON SADDLE

▲ CHARLESTON ANTIQUE WHITE

▲ ESPRESSO (ALSO SHOWN ON COVER)