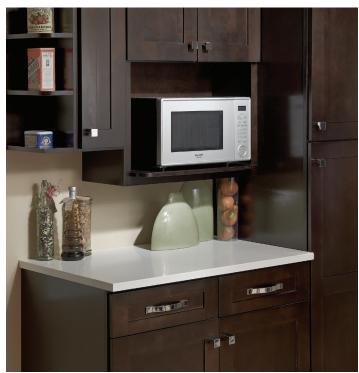

#### Americana

- Durable melamine exteriors
- Easy-to-clean melamine interiors
- Full overlay thermofoil doors
- 2 1/4" stiles
- Slab drawer heads