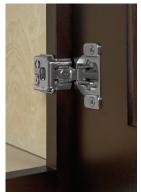

#### **All-Wood Cabinet Features:**

- Solid birch frame construction
- 1/2" plywood boxes with finished exteriors
- UV-coated natural interiors
- Full overlay five-piece doors & drawers
- Soft close, undermount full-extension drawer slides
- Soft close, concealed European-style hinges
- Short lead times
- Fashionable designs at a great price!