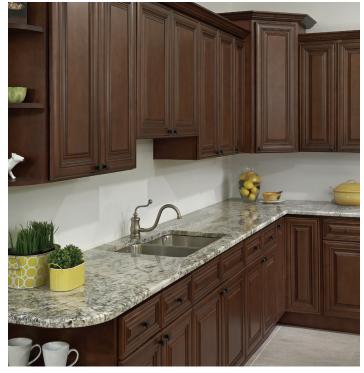

▲ CHARLESTON SADDLE

▲ CHARLESTON ANTIQUE WHITE

▲ ESPRESSO (ALSO SHOWN ON COVER)